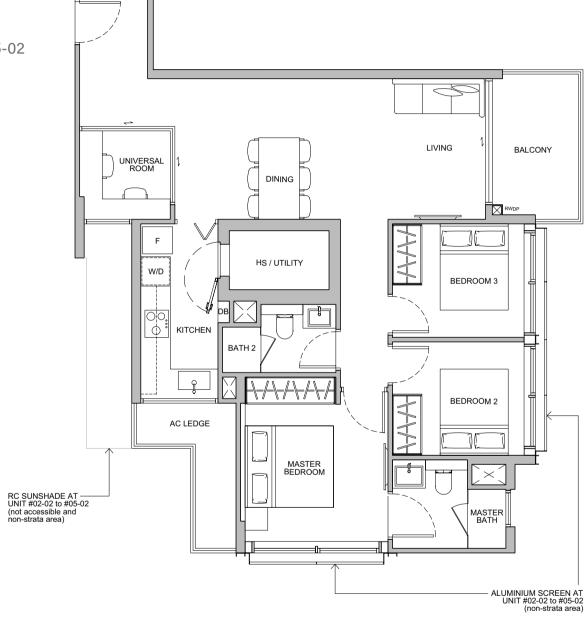

| <b>A1</b>             | <b>B2</b> | <b>C1</b> | <b>A2</b> | <b>C2</b> | <b>B1</b> |
|                       | 969 sqft              | 1066 sqft | 1270 sqft | 969 sqft  | 1313 sqft | 1055 sqft |

| Level 01 | Carpark, Drop Off and Communal Facilities |   |   |   |   |   |
|----------|-------------------------------------------|---|---|---|---|---|
| Unit     | 1                                         | 2 | 3 | 4 | 5 | 6 |





#### FLOOR PLAN

#### TYPE A1

#### 3-BEDROOM

Area: 969 sqft

Unit: #02-01 to #05-01



## FLOOR PLAN

#### TYPE A2

#### 3-BEDROOM

Area: 969 sqft

Unit: #02-04 to #05-04





#### FLOOR PLAN

#### TYPE B1

#### 3-BEDROOM

Area: 1,055 sqft

Unit: #02-06 to #05-06





## FLOOR PLAN

#### TYPE B2

#### 3-BEDROOM

Area: 1,066 sqft Unit: #02-02 to #05-02



#### FLOOR PLAN

#### TYPE C1

#### 4+1 BEDROOM

Area: 1,270 sqft

Unit: #02-03 to #05-03



#### FLOOR PLAN

#### TYPE C2

#### 4+1 BEDROOM



- ALUMINIUM SCREEN AT UNIT #02-05 to #05-05 (non-strata area) ALUMINIUM TRELLIS AT - UNIT #02-05 to #05-05 (non-strata area)



#### **BALCONY SCREEN DETAILS**



#### PLAN



This drawing is for reference only. The screen design is provided for aesthetic uniformity of the development. Materials to be aluminium with powder coated finish. Fixing details are by contractor, and fixing shall not damage the existing waterproofing and structure. Owner shall verify all dimensions prior to fabrication and commencement of work. Drawings are not to scale. The cost of screen and installation shall be borne by the Owner.

#### **CREDENTIALS**



#### **LWH H