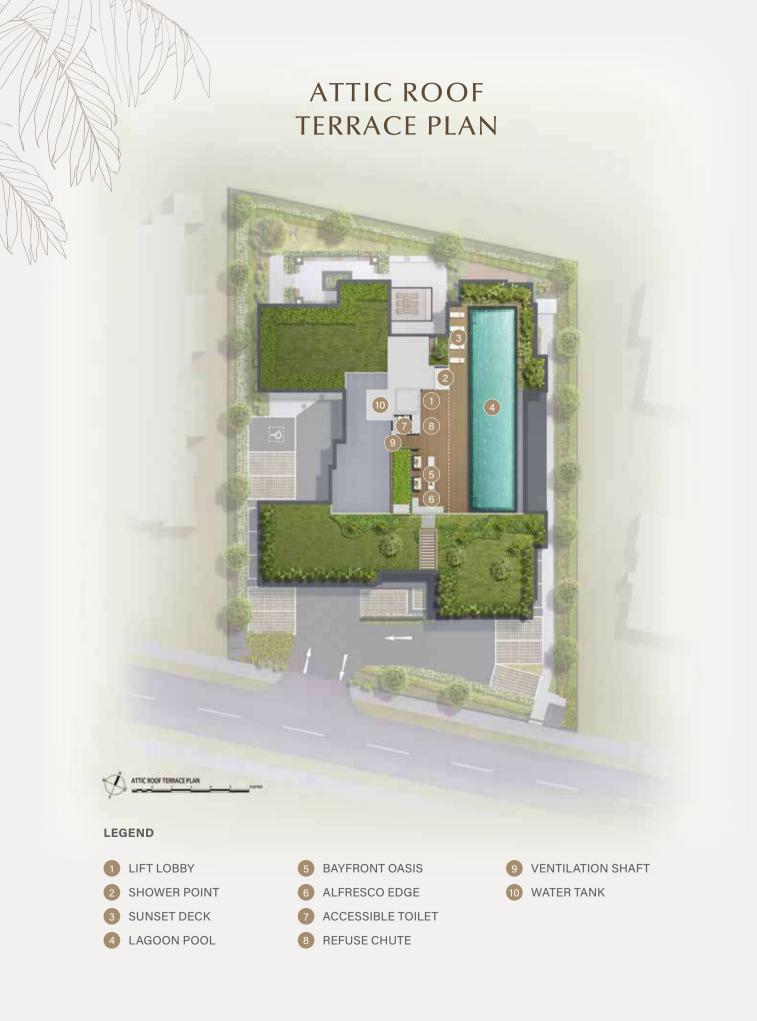

## SITE PLAN

#### LEGEND

- 1 VEHICULAR INGRESS/ EGRESS
- 2 ACCESS GATE
- 3 PEDESTRIAN GATE
- 4 PEDESTRIAN WALKWAY
- 5 DROP OFF POINT
- 6 LIFT LOBBY
- 7 SWING LAWN
- 8 GARDEN COURTYARD
- 9 SOCIAL PAVILION
- 10 BBQ AREA
- 11 HEALING GARDEN
- 12 AURA GARDEN
- 13 ZEN SANCTUARY
- 14 PET'S CORNER
- 15 INDOOR GYM
- 16 BICYCLE LOTS
- 17 ACCESSIBLE TOILET
- 18 BIN POINT
- 19 WATER BULK METER
- 20 REFUSE CHAMBER
- 21 CONSUMER SWITCH ROOM
- 22 MAIN DISTRIBUTION FRAME ROOM