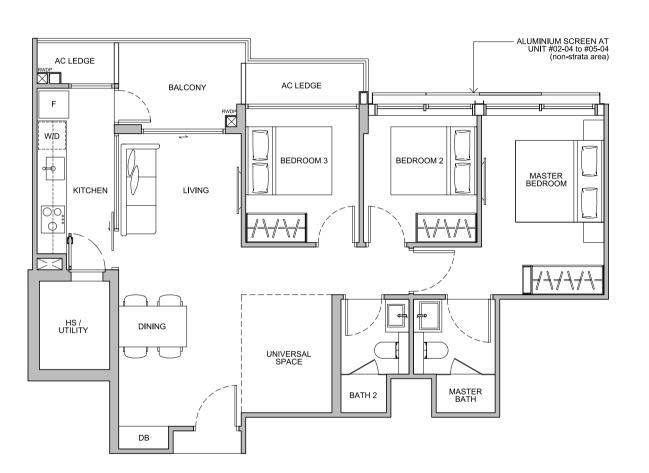

b>B2</b> | <b>C1</b> | <b>A2</b> | <b>C2</b> | <b>B1</b> |
|                       | 969 sqft              | 1066 sqft | 1270 sqft | 969 sqft  | 1313 sqft | 1055 sqft |
| Level 02              | <b>A1</b>             | <b>B2</b> | <b>C1</b> | <b>A2</b> | <b>C2</b> | <b>B1</b> |
|                       | 969 sqft              | 1066 sqft | 1270 sqft | 969 sqft  | 1313 sqft | 1055 sqft |

| Level 01 | Carpark, Drop Off and Communal Facilities |   |   |   |   |   |
|----------|-------------------------------------------|---|---|---|---|---|
| Unit     | 1                                         | 2 | 3 | 4 | 5 | 6 |





#### FLOOR PLAN

#### TYPE A1

#### 3-BEDROOM

Area: 969 sqft

Unit: #02-01 to #05-01



## FLOOR PLAN

#### TYPE A2

#### 3-BEDROOM

Area: 969 sqft

Unit: #02-04 to #05-04





#### FLOOR PLAN

#### TYPE B1

#### 3-BEDROOM

Area: 1,055 sqft

Unit: #02-06 to #05-06





## FLOOR PLAN

#### TYPE B2

#### 3-BEDROOM

Area: 1,066 sqft Unit: #02-02 to #05-02



#### FLOOR PLAN

#### TYPE C1

#### 4+1 BEDROOM

Area: 1,270 sqft

Unit: #02-03 to #05-03



#### FLOOR PLAN

#### TYPE C2

#### 4+1 BEDROOM



- ALUMINIUM SCREEN AT UNIT #02-05 to #05-05 (non-strata area) ALUMINIUM TRELLIS AT - UNIT #02-05 to #05-05 (non-strata area)



#### **BALCONY SCREEN DETAILS**



#### PLAN



This drawing is for reference only. The screen design is provided for aesthetic uniformity of the development. Materials to be aluminium with powder coated finish. Fixing details are by contractor, and fixing shall not damage the existing waterproofing and structure. Owner shall verify all dime