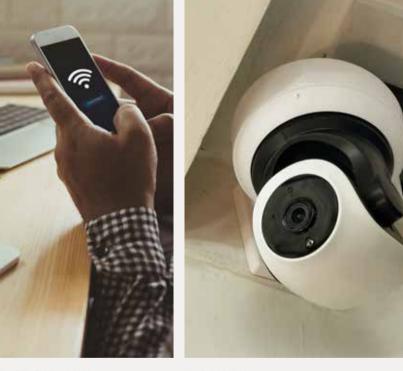

# TECHNOLOGY THAT FACILITATES LAID-BACK RESORT LIVING

Life is a breeze with a seamlessly connected smart home.

A smart hub lets you control devices from your mobile phone,
while security is optimised with a smart lock and security system.

DIGITAL SMART LOCK SMARTHOME IOT GATEWAY

IP CAMERA

| ROOT |  |
|------|--|
|      |  |

| Attic Roof<br>Terrace | Communal Roof Terrace |           |           |           |           |           |
|-----------------------|-----------------------|-----------|-----------|-----------|-----------|-----------|
| Level 05              | <b>A1</b>             | <b>B2</b> | <b>C1</b> | <b>A2</b> | <b>C2</b> | <b>B1</b> |
|                       | 969 sqft              | 1066 sqft | 1270 sqft | 969 sqft  | 1313 sqft | 1055 sqft |
| Level 04              | <b>A1</b>             | <b>B2</b> | <b>C1</b> | <b>A2</b> | <b>C2</b> | <b>B1</b> |
|                       | 969 sqft              | 1066 sqft | 1270 sqft | 969 sqft  | 1313 sqft | 1055 sqft |
| Level 03              | <b>A1</b>             | <b>B2</b> | <b>C1</b> | <b>A2</b> | <b>C2</b> | <b>B1</b> |
|                       | 969 sqft              | 1066 sqft | 1270 sqft | 969 sqft  | 1313 sqft | 1055 sqft |
| Level 02              | <b>A1</b>             | <b>B2</b> | <b>C1</b> | <b>A2</b> | <b>C2</b> | <b>B1</b> |
|                       | 969 sqft              | 1066 sqft | 1270 sqft | 969 sqft  | 1313 sqft | 1055 sqft |