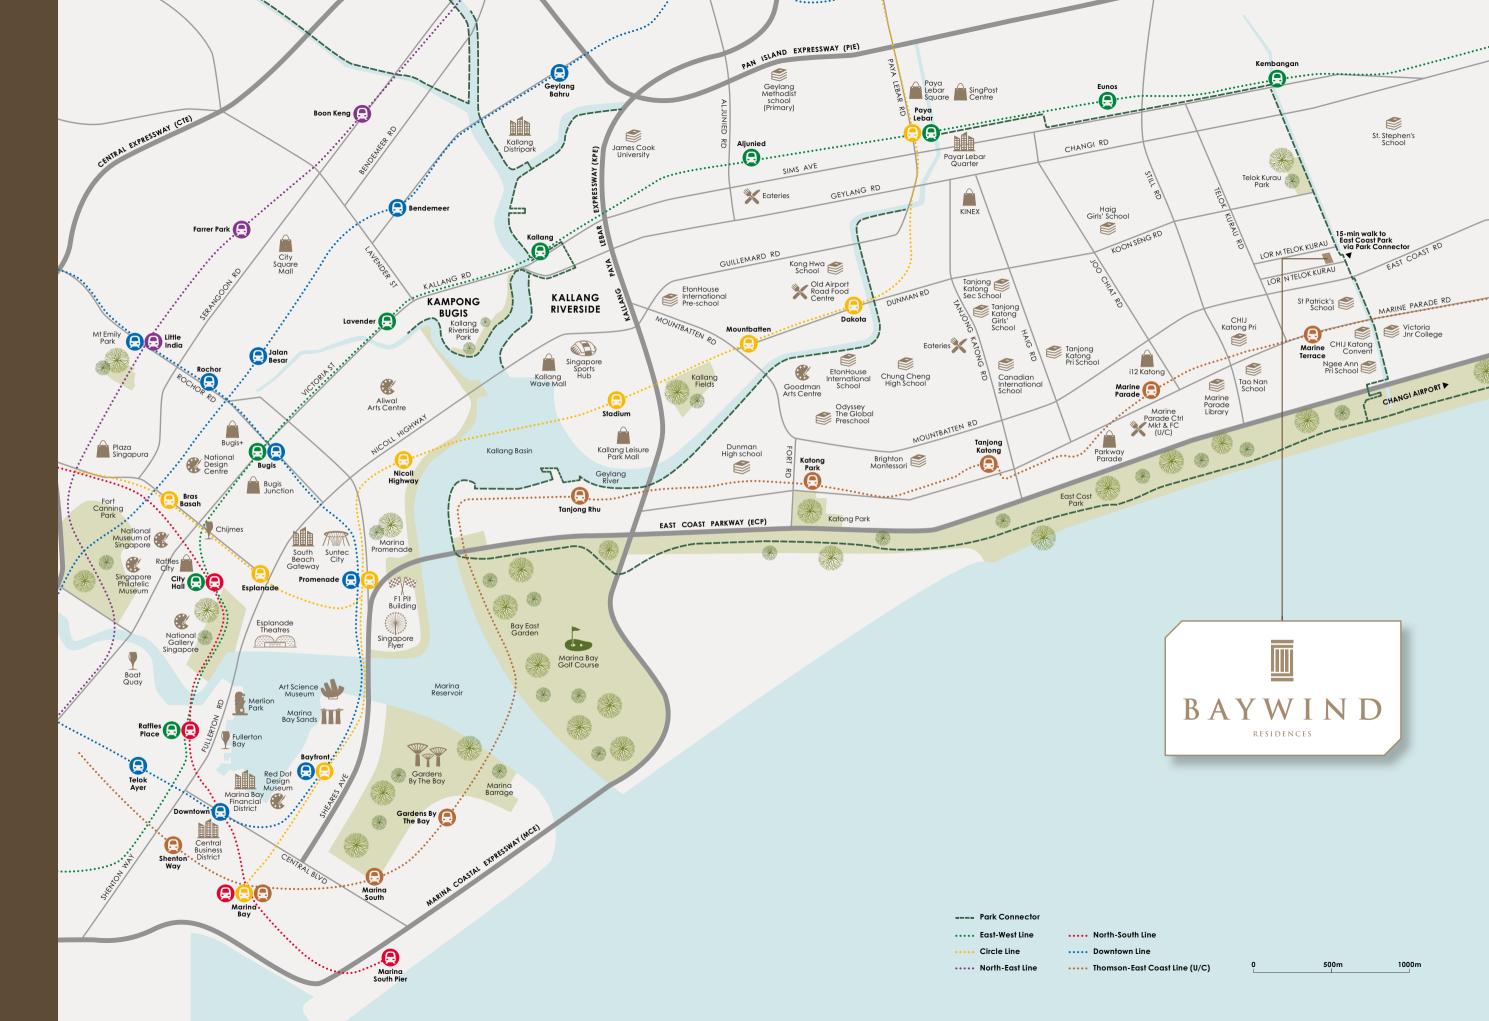

## A NEIGHBOURHOOD TEEMING WITH LIFE

| CONNECTIVITY                                                                                                                                                                                                                                                                                                                                                                      |                                                       | 8                                                         | 计算       |
|-----------------------------------------------------------------------------------------------------------------------------------------------------------------------------------------------------------------------------------------------------------------------------------------------------------------------------------------------------------------------------------|-------------------------------------------------------|-----------------------------------------------------------|----------|
| Marine Terrace MRT (U/C)                                                                                                                                                                                                                                                                                                                                                          | Walk                                                  | 9 mins                                                    |          |
| ECP                                                                                                                                                                                                                                                                                                                                                                               | Drive                                                 | 5 mins                                                    |          |
| PIE                                                                                                                                                                                                                                                                                                                                                                               | Drive                                                 | 7 mins                                                    |          |
| Singapore Changi Airport                                                                                                                                                                                                                                                                                                                                                          | Drive                                                 | 12 mins                                                   |          |
| BUSINESS                                                                                                                                                                                                                                                                                                                                                                          |                                                       |                                                           |          |
| Paya Lebar Central                                                                                                                                                                                                                                                                                                                                                                | Drive                                                 | 9 mins                                                    |          |
| Bugis                                                                                                                                                                                                                                                                                                                                                                             | Drive                                                 | 11 mins                                                   |          |
| MBFC / CBD                                                                                                                                                                                                                                                                                                                                                                        | Drive                                                 | 13 mins                                                   |          |
| Changi Business park                                                                                                                                                                                                                                                                                                                                                              | Drive                                                 | 15 mins                                                   | _        |
| DINING & RETAIL                                                                                                                                                                                                                                                                                                                                                                   |                                                       |                                                           |          |
| I12 Katong                                                                                                                                                                                                                                                                                                                                                                        | Drive                                                 | 5 mins                                                    |          |
| Parkway Parade                                                                                                                                                                                                                                                                                                                                                                    | Drive                                                 | 6 mins                                                    |          |
| Jewel Changi Airport                                                                                                                                                                                                                                                                                                                                                              | Drive                                                 | 12 mins                                                   |          |
| 2011 01 01 101 1g. 7 111 por t                                                                                                                                                                                                                                                                                                                                                    |                                                       |                                                           |          |
| Siglap Cafes                                                                                                                                                                                                                                                                                                                                                                      | Walk                                                  | 10 mins                                                   |          |
| Siglap Cafes Katong Eateries EDUCATION                                                                                                                                                                                                                                                                                                                                            | Walk<br>Drive                                         | 10 mins<br>5 mins                                         | <b>.</b> |
| Siglap Cafes Katong Eateries  EDUCATION PRIMARY (WITHIN 1KM)                                                                                                                                                                                                                                                                                                                      | Drive                                                 | 5 mins                                                    |          |
| Siglap Cafes Katong Eateries  EDUCATION PRIMARY (WITHIN 1KM)  CHIJ (Katong) Primary                                                                                                                                                                                                                                                                                               | Drive<br>Drive                                        | 5 mins                                                    |          |
| Siglap Cafes Katong Eateries  EDUCATION PRIMARY (WITHIN 1KM)  CHIJ (Katong) Primary Ngee Ann Primary School                                                                                                                                                                                                                                                                       | Drive Drive Drive                                     | 5 mins 3 mins 5 mins                                      |          |
| Siglap Cafes Katong Eateries  EDUCATION PRIMARY (WITHIN 1KM)  CHIJ (Katong) Primary Ngee Ann Primary School Tao Nan School                                                                                                                                                                                                                                                        | Drive Drive Drive                                     | 5 mins 3 mins 5 mins 5 mins                               |          |
| Siglap Cafes Katong Eateries  EDUCATION PRIMARY (WITHIN 1KM)  CHIJ (Katong) Primary Ngee Ann Primary School Tao Nan School St. Stephen's Primary School                                                                                                                                                                                                                           | Drive Drive Drive                                     | 5 mins 3 mins 5 mins                                      |          |
| Siglap Cafes Katong Eateries  EDUCATION PRIMARY (WITHIN 1KM)  CHIJ (Katong) Primary Ngee Ann Primary School                                                                                                                                                                                                                                                                       | Drive<br>Drive<br>Drive<br>Drive                      | 5 mins 3 mins 5 mins 5 mins                               |          |
| Siglap Cafes Katong Eateries  EDUCATION PRIMARY (WITHIN 1KM)  CHIJ (Katong) Primary Ngee Ann Primary School Tao Nan School St. Stephen's Primary School  SECONDARY AND HIGH SCHOOL                                                                                                                                                                                                | Drive Drive Drive                                     | 5 mins 3 mins 5 mins 5 mins 7 mins                        |          |
| Siglap Cafes Katong Eateries  EDUCATION PRIMARY (WITHIN 1KM)  CHIJ (Katong) Primary Ngee Ann Primary School Tao Nan School St. Stephen's Primary School  SECONDARY AND HIGH SCHOOL Victoria Junior College                                                                                                                                                                        | Drive Drive Drive Drive Cycle                         | 5 mins 5 mins 5 mins 7 mins 5 mins                        |          |
| Siglap Cafes Katong Eateries  EDUCATION PRIMARY (WITHIN 1KM)  CHIJ (Katong) Primary Ngee Ann Primary School Tao Nan School St. Stephen's Primary School  SECONDARY AND HIGH SCHOOL Victoria Junior College Victoria School Temasek Junior College  TERTIARY INSTITUTIONS                                                                                                          | Drive Drive Drive Drive Drive Cycle Drive Drive       | 3 mins 5 mins 5 mins 7 mins 5 mins 9 mins                 |          |
| Siglap Cafes Katong Eateries  EDUCATION PRIMARY (WITHIN 1KM)  CHIJ (Katong) Primary Ngee Ann Primary School Tao Nan School St. Stephen's Primary School  SECONDARY AND HIGH SCHOOL Victoria Junior College Victoria School Temasek Junior College  TERTIARY INSTITUTIONS Singapore University of Technology & Design                                                              | Drive Drive Drive Drive Drive                         | 3 mins 5 mins 5 mins 7 mins 5 mins 9 mins                 |          |
| Siglap Cafes Katong Eateries  EDUCATION PRIMARY (WITHIN 1KM)  CHIJ (Katong) Primary Ngee Ann Primary School Tao Nan School St. Stephen's Primary School  SECONDARY AND HIGH SCHOOL Victoria Junior College Victoria School Temasek Junior College  TERTIARY INSTITUTIONS Singapore University of Technology & Design                                                              | Drive Drive Drive Drive Drive Cycle Drive Drive       | 3 mins 5 mins 5 mins 7 mins 5 mins 9 mins                 |          |
| Siglap Cafes Katong Eateries  EDUCATION PRIMARY (WITHIN 1KM)  CHIJ (Katong) Primary Ngee Ann Primary School Tao Nan School St. Stephen's Primary School  SECONDARY AND HIGH SCHOOL Victoria Junior College Victoria School Temasek Junior College  TERTIARY INSTITUTIONS Singapore University of Technology & Design Temasek Polytechnic                                          | Drive Drive Drive Drive Drive Drive Drive Drive       | 3 mins 5 mins 5 mins 7 mins 5 mins 9 mins                 |          |
| Siglap Cafes Katong Eateries  EDUCATION PRIMARY (WITHIN 1KM)  CHIJ (Katong) Primary Ngee Ann Primary School Tao Nan School St. Stephen's Primary School  SECONDARY AND HIGH SCHOOL Victoria Junior College Victoria School Temasek Junior College  TERTIARY INSTITUTIONS                                                                                                          | Drive Drive Drive Drive Drive Drive Drive Drive       | 3 mins 5 mins 5 mins 7 mins 5 mins 9 mins 15 mins 16 mins |          |
| Siglap Cafes Katong Eateries  EDUCATION PRIMARY (WITHIN 1KM)  CHIJ (Katong) Primary Ngee Ann Primary School Tao Nan School St. Stephen's Primary School  SECONDARY AND HIGH SCHOOL Victoria Junior College Victoria School Temasek Junior College  TERTIARY INSTITUTIONS Singapore University of Technology & Design Temasek Polytechnic  NATURE & LEISURE                        | Drive Drive Drive Drive Drive Drive Drive Drive Drive | 3 mins 5 mins 5 mins 7 mins 6 mins 9 mins 15 mins 16 mins |          |
| Siglap Cafes Katong Eateries  EDUCATION PRIMARY (WITHIN 1KM)  CHIJ (Katong) Primary Ngee Ann Primary School Tao Nan School St. Stephen's Primary School  SECONDARY AND HIGH SCHOOL Victoria Junior College Victoria School Temasek Junior College  TERTIARY INSTITUTIONS Singapore University of Technology & Design Temasek Polytechnic  NATURE & LEISURE  Siglap Park Connector | Drive Drive Drive Drive Drive Drive Drive Walk        | 3 mins 5 mins 5 mins 7 mins 5 mins 9 mins 15 mins 16 mins |          |

<sup>\*</sup>Timing are estimates based on OneMap.gov.sg and it may varies according to traffic conditions during the time of the day.