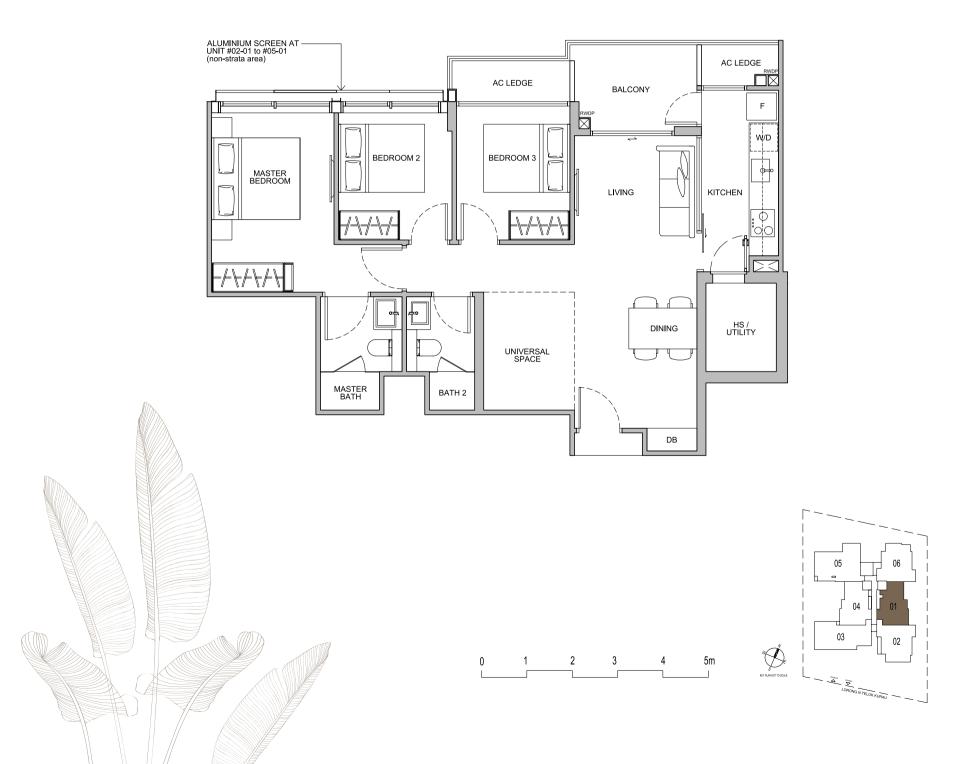

969 sqft  | 1313 sqft | 1055 sqft |
| Level 03              | <b>A1</b>             | <b>B2</b> | <b>C1</b> | <b>A2</b> | <b>C2</b> | <b>B1</b> |
|                       | 969 sqft              | 1066 sqft | 1270 sqft | 969 sqft  | 1313 sqft | 1055 sqft |
| Level 02              | <b>A1</b>             | <b>B2</b> | <b>C1</b> | <b>A2</b> | <b>C2</b> | <b>B1</b> |
|                       | 969 sqft              | 1066 sqft | 1270 sqft | 969 sqft  | 1313 sqft | 1055 sqft |

| Level 01 | Carpark, Drop Off and Communal Facilities |   |   |   |   |   |
|----------|-------------------------------------------|---|---|---|---|---|
| Unit     | 1                                         | 2 | 3 | 4 | 5 | 6 |





#### FLOOR PLAN

#### TYPE A1

#### 3-BEDROOM

Area: 969 sqft

Unit: #02-01 to #05-01



## FLOOR PLAN

#### TYPE A2

#### 3-BEDROOM

Area: 969 sqft

Unit: #02-04 to #05-04





#### FLOOR PLAN

#### TYPE B1

#### 3-BEDROOM

Area: 1,055 sqft

Unit: #02-06 to #05-06





## FLOOR PLAN

#### TYPE B2

#### 3-BEDROOM

Area: 1,066 sqft Unit: #02-02 to #05-02



#### FLOOR PLAN

#### TYPE C1

#### 4+1 BEDROOM

Area: 1,270 sqft

Unit: #02-03 to #05-03



#### FLOOR PLAN

#### TYPE C2

#### 4+1 BEDROOM



- ALUMINIUM SCREEN AT UNIT #02-05 to #05-05 (non-strata area) ALUMINIUM TRELLIS AT - UNIT #02-05 to #05-05 (non-strata area)



#### **BALCONY SCREEN DETAILS**



#### PLAN



This drawing is for reference only. The screen design is provided for aesthetic uniformity of the development. Materials to be aluminium with powder coated finish. Fixing details are by contractor, and fixing