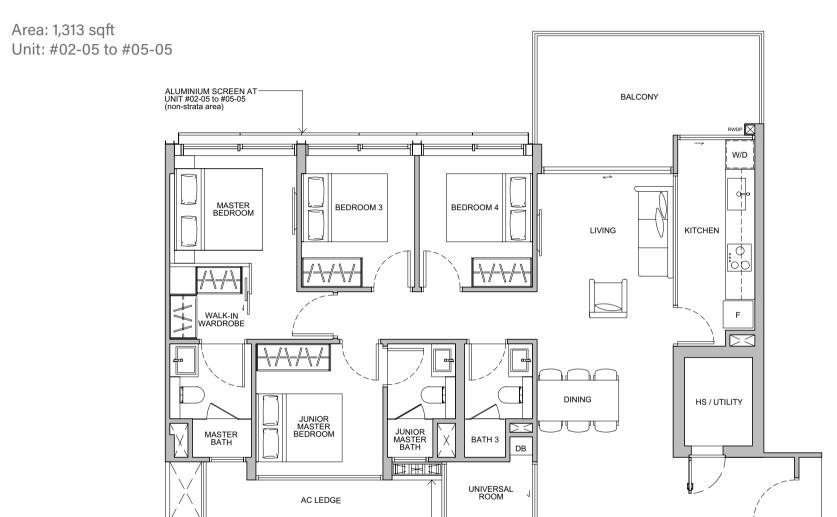

#### TYPE C2

#### 4+1 BEDROOM

- ALUMINIUM SCREEN AT UNIT #02-05 to #05-05 (non-strata area) ALUMINIUM TRELLIS AT - UNIT #02-05 to #05-05 (non-strata area)