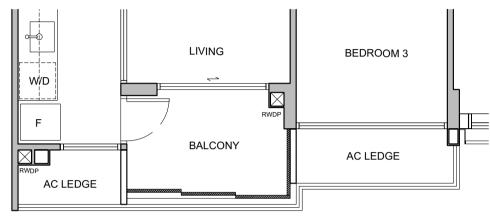

#### 4+1 BEDROOM

- ALUMINIUM SCREEN AT UNIT #02-05 to #05-05 (non-strata area) ALUMINIUM TRELLIS AT - UNIT #02-05 to #05-05 (non-strata area)

#### **BALCONY SCREEN DETAILS**

#### PLAN

This drawing is for reference only. The screen design is provided for aesthetic uniformity of the development. Materials to be aluminium with powder coated finish. Fixing details are by contractor, and fixing shall not damage the existing waterproofing and structure. Owner shall verify all dimensions prior to fabrication and commencement of work. Drawings are not to scale. The cost of screen and installation shall be borne by the Owner.