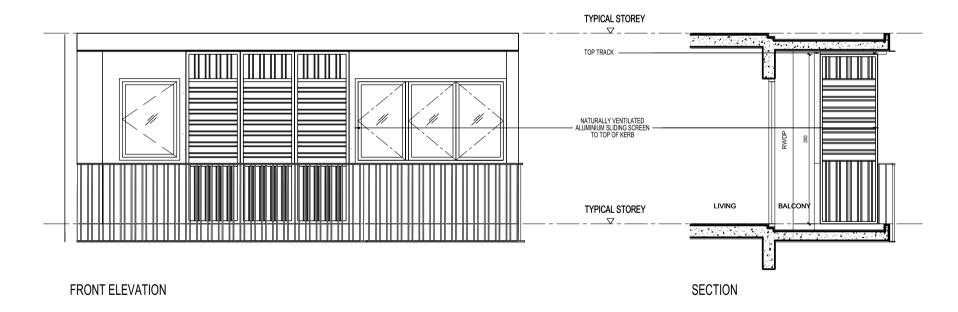

#### **BALCONY SCREEN DETAILS**

#### PLAN

This drawing is for reference only. The screen design is provided for aesthetic uniformity of the development. Materials to be aluminium with powder coated finish. Fixing details are by contractor, and fixing shall not damage the existing waterproofing and structure. Owner shall verify all dimensions prior to fabrication and commencement of work. Drawings are not to scale. The cost of screen and installation shall be borne by the Owner.