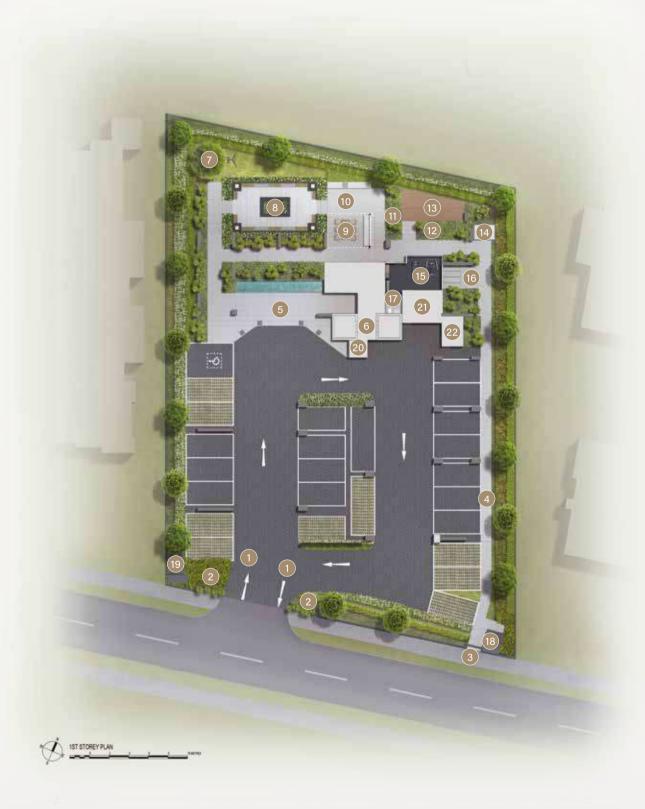

## SITE PLAN

#### LEGEND

- 1 VEHICULAR INGRESS/ EGRESS
- 2 ACCESS GATE
- 3 PEDESTRIAN GATE
- 4 PEDESTRIAN WALKWAY
- 5 DROP OFF POINT
- 6 LIFT LOBBY
- 7 SWING LAWN
- 8 GARDEN COURTYARD
- 9 SOCIAL PAVILION
- 10 BBQ AREA
- 11 HEALING GARDEN
- 12 AURA GARDEN
- 13 ZEN SANCTUARY
- 14 PET'S CORNER
- 15 INDOOR GYM
- 16 BICYCLE LOTS
- 17 ACCESSIBLE TOILET
- 18 BIN POINT
- 19 WATER BULK METER
- 20 REFUSE CHAMBER
- 21 CONSUMER SWITCH ROOM
- 22 MAIN DISTRIBUTION FRAME ROOM