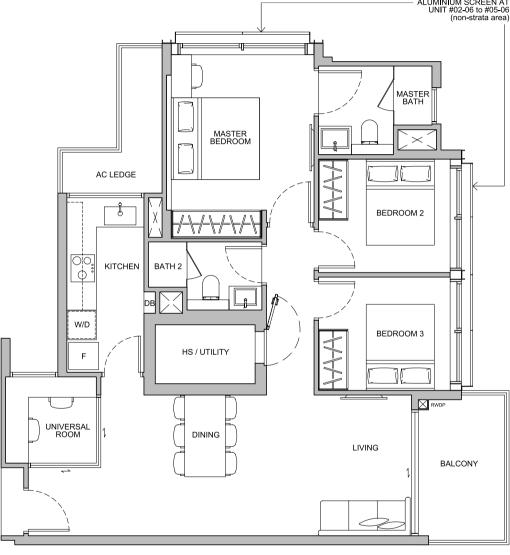

| 1066 sqft | 1270 sqft | 969 sqft  | 1313 sqft | 1055 sqft |
| Level 02              | <b>A1</b>             | <b>B2</b> | <b>C1</b> | <b>A2</b> | <b>C2</b> | <b>B1</b> |
|                       | 969 sqft              | 1066 sqft | 1270 sqft | 969 sqft  | 1313 sqft | 1055 sqft |

| Level 01 | Carpark, Drop Off and Communal Facilities |   |   |   |   |   |
|----------|-------------------------------------------|---|---|---|---|---|
| Unit     | 1                                         | 2 | 3 | 4 | 5 | 6 |





#### FLOOR PLAN

#### TYPE A1

#### 3-BEDROOM

Area: 969 sqft

Unit: #02-01 to #05-01



## FLOOR PLAN

#### TYPE A2

#### 3-BEDROOM

Area: 969 sqft

Unit: #02-04 to #05-04





#### FLOOR PLAN

#### TYPE B1

#### 3-BEDROOM

Area: 1,055 sqft

Unit: #02-06 to #05-06





## FLOOR PLAN

#### TYPE B2

#### 3-BEDROOM

Area: 1,066 sqft Unit: #02-02 to #05-02



#### FLOOR PLAN

#### TYPE C1

#### 4+1 BEDROOM

Area: 1,270 sqft

Unit: #02-03 to #05-03



#### FLOOR PLAN

#### TYPE C2

#### 4+1 BEDROOM



- ALUMINIUM SCREEN AT UNIT #02-05 to #05-05 (non-strata area) ALUMINIUM TRELLIS AT - UNIT #02-05 to #05-05 (non-strata area)



#### **BALCONY SCREEN DETAILS**



#### PLAN



This drawing is for reference only. The screen design is provided for aesthetic uniformity of the development. Materials to be aluminium with powder coated finish. Fixing details are by contractor, and fixing shall not damage the existing waterproofing and structure. Owner shall verify all dimensions prior to fabrication and commencement of work. Drawings are not to scale. The cost of