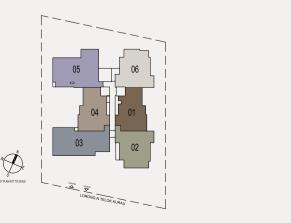

## SITE PLAN

#### LEGEND

- 1 VEHICULAR INGRESS/ EGRESS
- 2 ACCESS GATE
- 3 PEDESTRIAN GATE
- 4 PEDESTRIAN WALKWAY
- 5 DROP OFF POINT
- 6 LIFT LOBBY
- 7 SWING LAWN
- 8 GARDEN COURTYARD
- 9 SOCIAL PAVILION
- 10 BBQ AREA
- 11 HEALING GARDEN
- 12 AURA GARDEN
- 13 ZEN SANCTUARY
- 14 PET'S CORNER
- 15 INDOOR GYM
- 16 BICYCLE LOTS
- 17 ACCESSIBLE TOILET
- 18 BIN POINT
- 19 WATER BULK METER
- 20 REFUSE CHAMBER
- 21 CONSUMER SWITCH ROOM
- 22 MAIN DISTRIBUTION FRAME ROOM