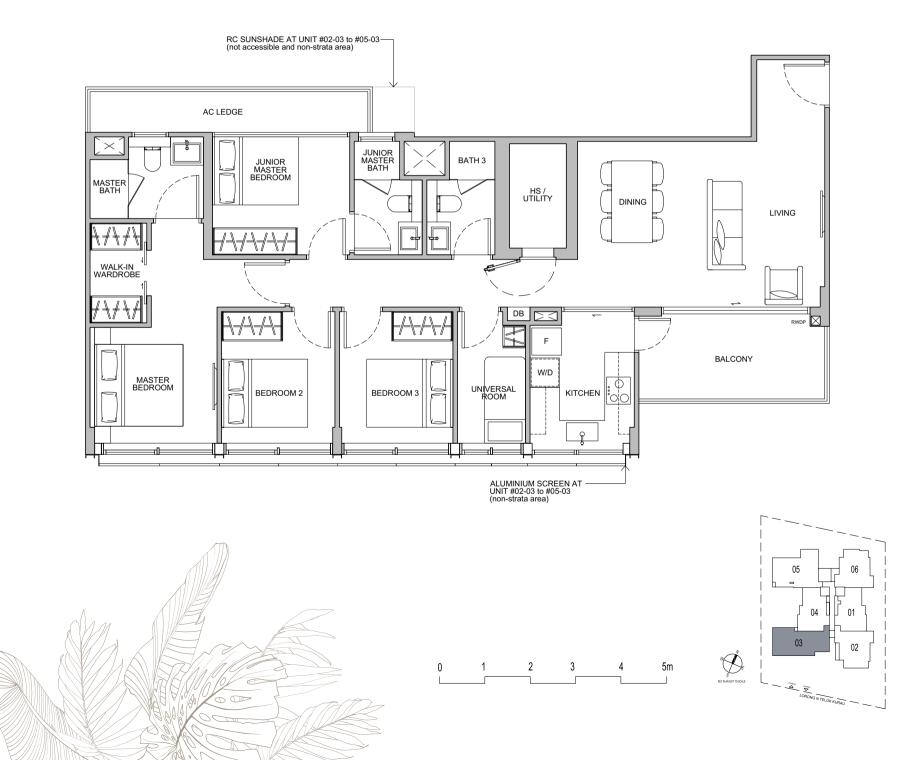

|
|                       | 969 sqft              | 1066 sqft | 1270 sqft | 969 sqft  | 1313 sqft | 1055 sqft |

| Level 01 | Carpark, Drop Off and Communal Facilities |   |   |   |   |   |
|----------|-------------------------------------------|---|---|---|---|---|
| Unit     | 1                                         | 2 | 3 | 4 | 5 | 6 |





#### FLOOR PLAN

#### TYPE A1

#### 3-BEDROOM

Area: 969 sqft

Unit: #02-01 to #05-01



## FLOOR PLAN

#### TYPE A2

#### 3-BEDROOM

Area: 969 sqft

Unit: #02-04 to #05-04





#### FLOOR PLAN

#### TYPE B1

#### 3-BEDROOM

Area: 1,055 sqft

Unit: #02-06 to #05-06





## FLOOR PLAN

#### TYPE B2

#### 3-BEDROOM

Area: 1,066 sqft Unit: #02-02 to #05-02



#### FLOOR PLAN

#### TYPE C1

#### 4+1 BEDROOM

Area: 1,270 sqft

Unit: #02-03 to #05-03



#### FLOOR PLAN

#### TYPE C2

#### 4+1 BEDROOM



- ALUMINIUM SCREEN AT UNIT #02-05 to #05-05 (non-strata area) ALUMINIUM TRELLIS AT - UNIT #02-05 to #05-05 (non-strata area)



#### **BALCONY SCREEN DETAILS**



#### PLAN



This drawing is for reference only. The screen design is provided for aesthetic uniformity of the development. Materials to be aluminium with powder coated finish. Fixing details are by contractor, and fixing shall not damage the existing waterproofing and structure. Owner shall verify all dimensions prior to fabrication and commencement of work. Drawings are not to scale. The cost of screen and installation shall be borne by the Owner.

#### **CREDENTIALS**



#### **LWH Holdings Pte Ltd**

Lim Wen Heng Holdings (est. 1994) is an established construction group in